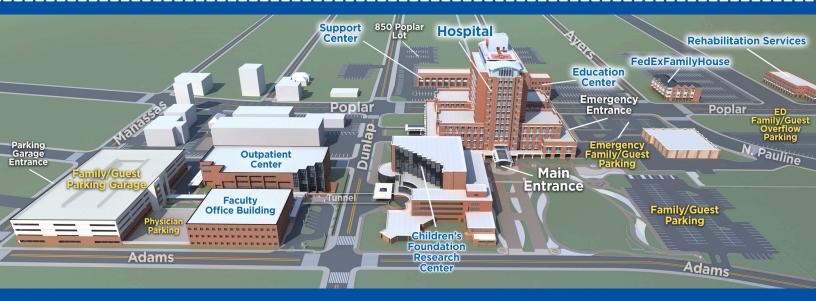

## Main Campus

Parking on Le Bonheur's campus is free. Questions about parking? Call Security at 901.287.6017.

# Where going?

## Hospital

848 Adams Avenue

Entrance open 24 hours a day. Short-term parking for hospital visitors in the lot at 848 Adams. Long-term parking in Outpatient Center garage at 130 Manassas St. Handicap parking available in lot and garage.

#### **Outpatient Center (OPC)**

51 N. Dunlap Street

When visiting a clinic in the Outpatient Center, park in the garage at 130 Manassas St. Follow signs from the garage to the Outpatient Center. Covered access is available from the garage to the OPC. A patient drop-off area and entrance to the building are located on Dunlap St. Handicap parking is available on each floor of the garage.

## **Children's Foundation Research Institute**

50 N. Dunlap Street

When visiting the Research Center, park in the garage at 130 Manassas St. Follow signs from the garage to the Outpatient Center. Go to the Ground Floor and follow the tunnel to the Research Center.

## **Emergency Department**

168 N Pauline St, Memphis, TN 38105

Parking only for families using Emergency Services. Park in the lot at the southwest corner of Poplar Avenue and N. Pauline Street. Handicap parking is available.

### **Bus Stops**

- Northeast corner of Poplar Avenue and Dunlap Street along MATA bus route 50
- Southwest corner of Adams Avenue and Dunlap Street along MATA bus route 2

## Main Campus LOCATIONS